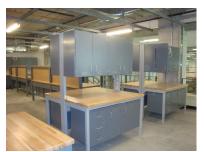

## Project Scope:

Work included the turnkey supply and installation of an open view adaptable multi-floor STEM Research Laboratory featuring metal ALTUS adaptable laboratory furniture with mobile under counter storage solutions, epoxy resin, butcher block maple and stainless steel working surfaces, fume hoods and bench mounted localized services, end island mounted integrated vertical service chase enclosures, and wash stations with stainless steel peg boards.