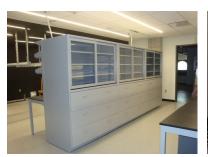

## Project Scope:

Work included the turnkey supply and installation of an open view adaptable multi-floor STEM Research Laboratory featuring metal ALTUS adaptable laboratory furniture with mobile under counter storage solutions, epoxy resin, butcher block maple and stainless steel working surfaces, fume hoods and bench mounted localized services, end island mounted integrated vertical service chase enclosures, and wash stations with stainless steel peg boards.