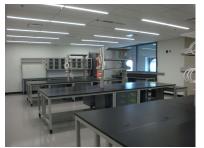

## Project Scope:

Work included the turnkey supply and installation of an open view adaptable multi-floor STEM Research Laboratory featuring metal ALTUS adaptable laboratory furniture with mobile under counter storage solutions, epoxy resin, butcher block maple and stainless steel working surfaces, fume hoods and bench mounted localized services, end island mounted integrated vertical service chase enclosures, and wash stations with stainless steel peg boards.

Site services included all laboratory grade plumbing fixtures, integral ceiling mounted service chases, safety shower devices, and ventilation systems.