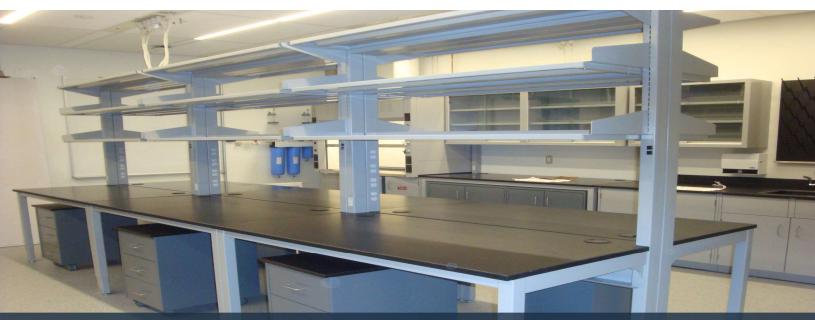

## Project Scope:

Work included the turnkey supply and installation of an open view adaptable multi-floor STEM Research Laboratory featuring metal ALTUS adaptable laboratory furniture with mobile under counter storage solutions, epoxy resin, butcher block maple and stainless steel working surfaces, fume hoods and bench mounted localized services, end island mounted integrated vertical service chase enclosures, and wash stations with stainless steel peg boards.

Site services included all laboratory grade plumbing fixtures, integral ceiling mounted service chases, safety shower devices, and ventilation systems.