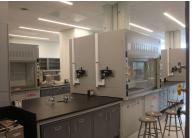

## Project Scope:

Work included the turnkey supply and installation of an open view adaptable multi-floor STEM Research Laboratory featuring metal ALTUS adaptable laboratory furniture with mobile under counter storage solutions, epoxy resin, butcher block maple and stainless steel working surfaces, fume hoods and bench mounted localized services, end island mounted integrated vertical service chase enclosures, and wash stations with stainless steel peg boards.

Site services included all laboratory grade plumbing fixtures, integral ceiling mounted service chases, safety shower devices, and ventilation systems.